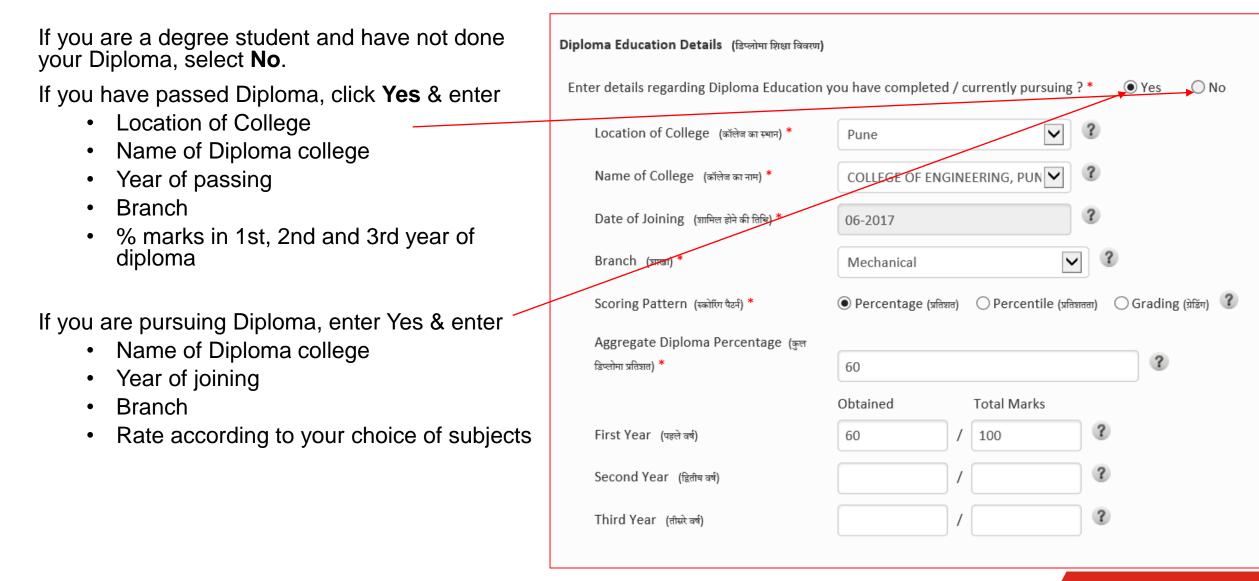

|                        |                 |
| (מואמוע) -                     |                                | 98<br>Obtained Total Ma    |                                     |                        |                 |
|                                |                                | 97 / 100                   | ?                                   |                        |                 |
| English Marks                  |                                |                            |                                     |                        |                 |
| English Marks<br>Maths Marks ( | ाणित मार्क्स) *                | 98 / 100                   | 3                                   |                        |                 |

# **Educational Details - Diploma**



### Educational Details – 12<sup>th</sup>

If you have passed 12th Standard, enter

- Name of School
- Year of passing
- % marks
- Physics, Chemistry, Maths marks

| e you done 12th class? ( आप ने 12 वीं कक्ष                       | ा किया है?) * 💿 Yes 📄 No                    |                        |
|------------------------------------------------------------------|---------------------------------------------|------------------------|
| Name of School (स्कूल का नाम) *                                  | PARLE COLLEGE                               | ?                      |
| Passing Year (वर्ष पासिंग) *                                     | 2002 💙 ?                                    |                        |
| Scoring Pattern (स्कोरिंग पैटर्न) •                              | Perce