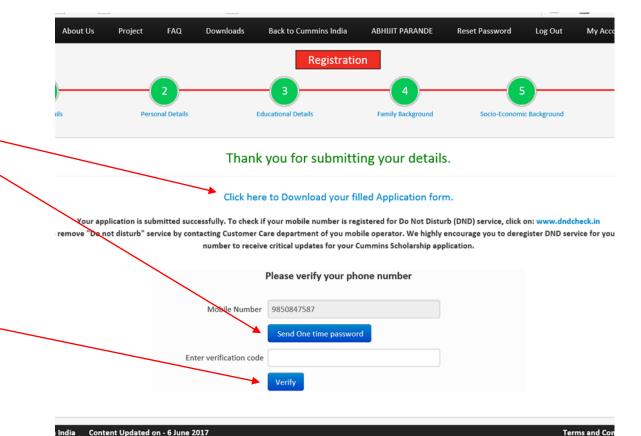

# **Submit the Form**

- Download your application form by clicking on the link
- You will get an option to once again verify you mobile number.
- Once you click the button Send One Time Password, you will receive an OTP
- Enter the OTP (Verification code)
- Click on Verify