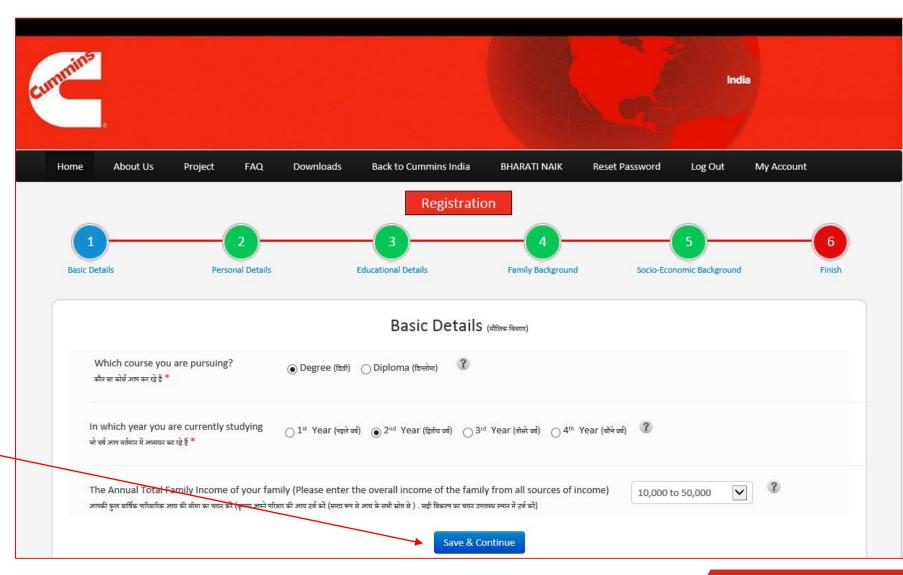

# **Online Application Form: Basic details**

- Please choose course (Engineering Degree or Diploma) you are currently pursuing
- Please select your current academic year
- Please select total family's annual income (including mother, brother/s, sister/s income)
- Click on Save & Continue

# **Basic Details for Registration**

- Once you click **Save & Continue**, you will get a pop up box on the screen.
- Read it carefully and click **OK** if the information you provided is correct or **Cancel** if you want to edit the information

Please ensure to enter correct information. Once saved, you can't edit these details later