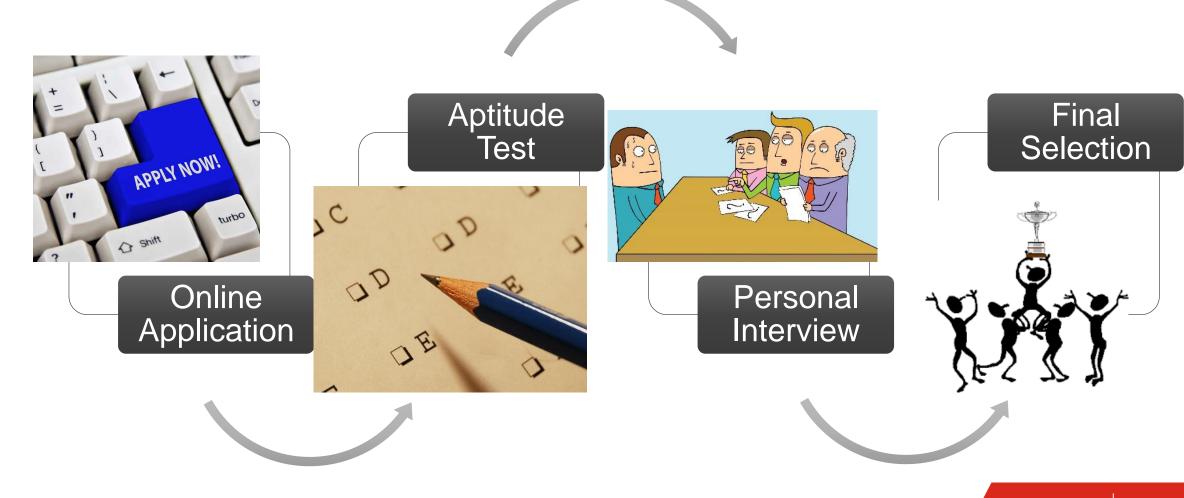

Apply online at www.cumminsindia.com

- Eligible candidates will be called for an aptitude test in September 2017 Candidates selected after the aptitude test will need to appear for a personal interview in
- The final list of selected candidates will be announced in November 2017
- Cummins' decision about selection or rejection of any candidate under this Scholarship Program is final and binding on the candidate

### **Cummins Scholarship: Selection Process**

Cummins 12

Who Can Apply?

- Students currently pursuing professional degree/diploma in Engineering at an educational institute recognized by the University Grants Commission / Central / State Government OR who have attained minimum 60% in their senior secondary exam or higher secondary exam and have been admitted for further studies in the above specified course.
- The candidate must have obtained minimum 60% in the previous exams of the course they are studying in.
- Candidate should not be above 25 years of age.
- Preference will be given to 1<sup>st</sup> / 2<sup>nd</sup> year degree and 1<sup>st</sup> / 2<sup>nd</sup> year diploma students.
- Students in their final year of professional / diploma courses and post-graduate students are not eligible for this scholarship.
- The total family income of the candidate should not exceed Rs. 3 lacs per annum.
- Only students who reside/study in and around locations where the scholarships are available, can apply for it. This implies students currently residing / studying in and around Pune, Jamshedpur, Ahmednagar, Phaltan and Indore (Dewas / Pithampur) can ONLY apply.

### **Selection Process and timelines**

- Eligible candidates will be called for an aptitude test in September 2018.
- Candidate selected after the aptitude test will need to appear for a personal interview in October 2018.
- The final list of selected candidates will be announced in November 2018.
- Cummins' decision about selection or rejection of any candidate under this scholarship program is final and binding on the candidate.

### 6. What is the process of conducting the personal interview?

 The Foundation shall arrange for the personal interview of the candidates shortlisted after the initial screening and aptitude test. The personal interview will be conducted by a panel which will evaluate the students on technical and nontechnical parameters. The supporting documents submitted by the Candidates shall be scrutinized in detail during the personal interview.