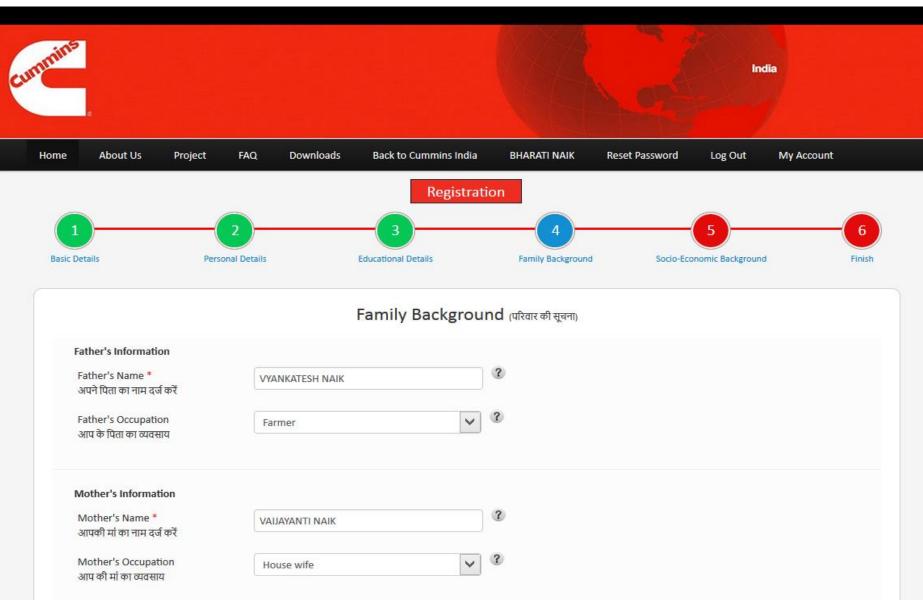

# **Family Background**

 Enter your father and mother's names and their occupations