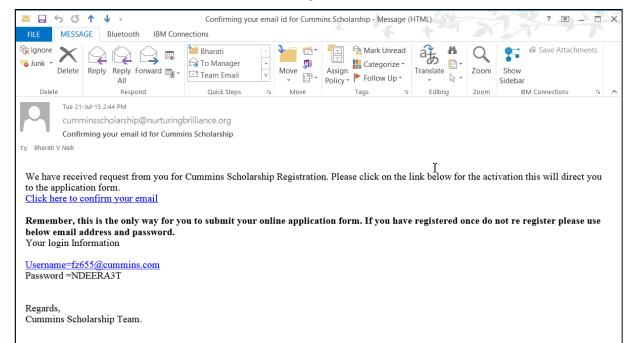

### Home Page will have this message after you Register

| Registration                                                                         |
|--------------------------------------------------------------------------------------|
| Your registration has been done<br>successfully. Please <mark>check your mail</mark> |
| to activate your account.                                                            |
| First Name                                                                           |
| Middle Name                                                                          |

Email will be sent to your account with user name and password