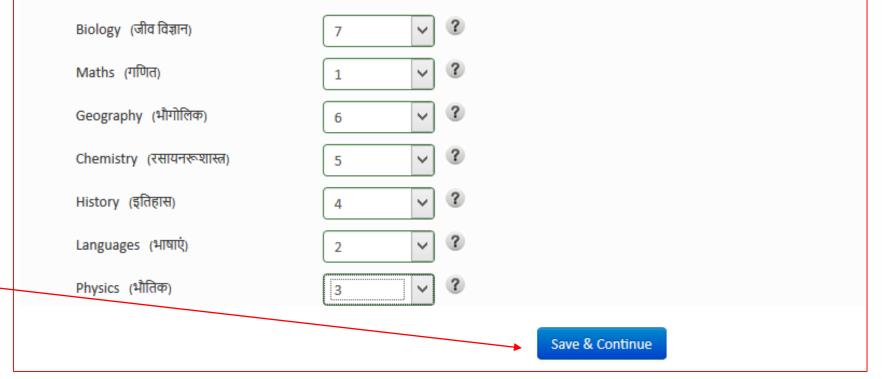

# **Educational Details - Degree**

- Please rate the subject as per your choice from 1 to 7.
- Rate 1 if you like / prefer that subject
- Rate according to your choice of subjects
- Click on Save & Continue

Subject Preference (विषय पसंदष) \*

Intructions : Rate the below subjects in order of your interest from 1 to 7 , 1 being the highest preferred and 7 the lowest preferred (निर्देश: सबसे कम पसंद किया सर्वोच्च वरीयता प्राप्त और 7 जा रहा है 1 से 7, 1 को अपने हित के क्रम में नीचे विषयों दर)