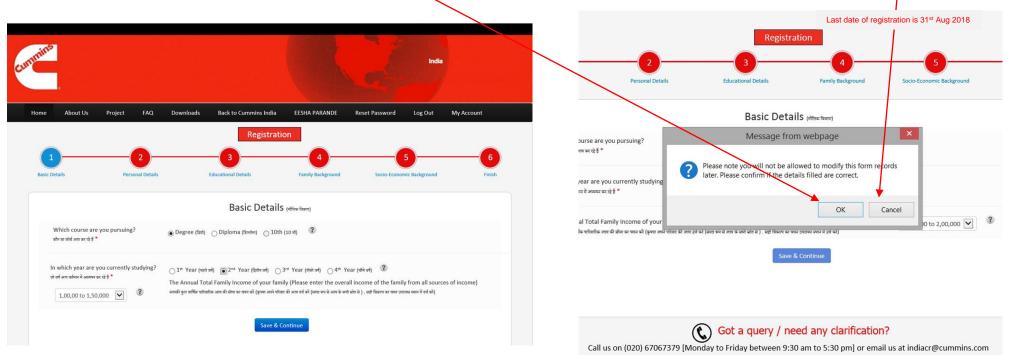

# **Online Application Form: Basic details**

- Please choose course (Engineering Degree or Diploma) you are currently pursuing
- Please select your current academic year
- Please select total family's annual income (including mother, brother/s, sister/s income)
- Click on Save & Continue

# **Basic Details for Registration**

- Once you click **Save & Continue**, you will get a pop up box on the screen.
- Read it carefully and click **OK** if the information you provided is correct or **Cancel** if you want to edit the information

Please ensure to enter correct information. Once saved, you can't edit these details later