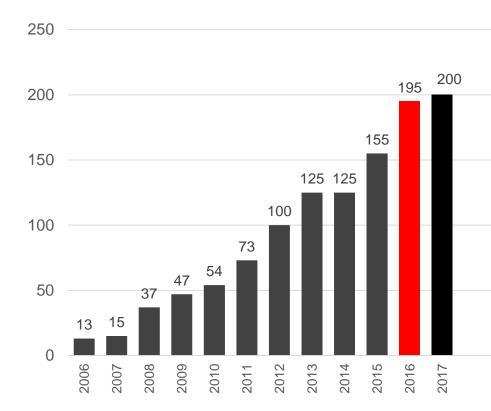

### Scholars being awarded Scholarships

- In 2006, CIF initiated the 'Cummins' • Scholarship Program' for meritorious students.
- This scholarship is for students who are • pursuing or keen to pursue professional engineering degree / diploma courses.
- Cummins also entrusts these scholars to its • senior employees, who as mentors provide guidance through the entire duration of the course.
- Till date, the Cummins Scholarship Program ٠ has extended financial assistance to around 1139 deserving students.

#### Cummins Scholarship Program has evolved as below:-

- Started in 2006 with 13 students from Pune
- Students from other locations were added from 2008
- Phaltan students were added from 2009
- Nagpur added in 2015
- 1139 beneficiaries till date
- 200 added in 2017
- 2018-19 anticipated intake : 200 students