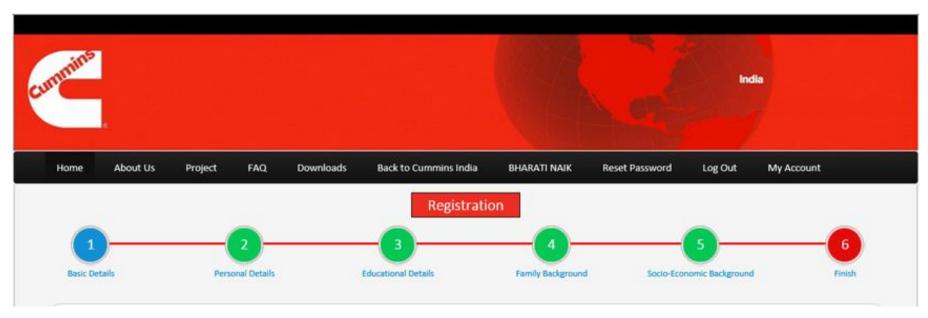

# The activation link takes you to the form. You can directly start filling.

- Basic Details
- Personal Details
- Educational Details

- Family Background
- Socio Economic Background
- Finish (Final Submission)