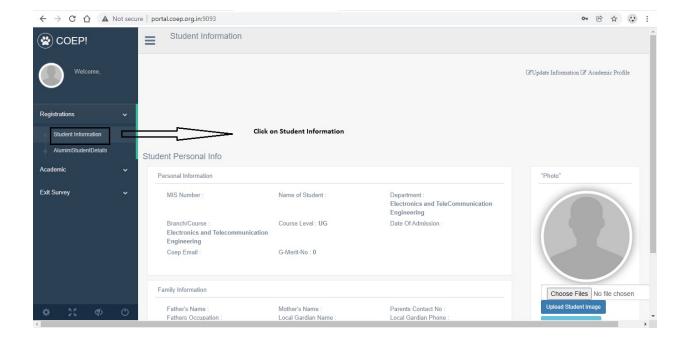

Website https://www.coep.org.in/

Resources >> MIS Login(New)



## Click on New User



### For MIS Password generation

You can generate your MIS Password Using below steps,

- New User >> Register as "Student"
- Email Id >> "COEP mail"
- Date of Birth >> 02/23/2000 (Please use this DOB you can update your DOB after login)
- Validate
- Please check your COEP mail for MIS password.



# Click on check box & then Sign up

Password is send to your COEP mail.

Please check your COEP mail for MIS Username & password.



# MIS Login

#### **Enter Username & Password**



# **For Subject Credit Registration**

Click on Academic >> Student Subject Credit Registration
Select all check box then click on Save botton.



# For enter your Information click on

# Registration >> Student Information