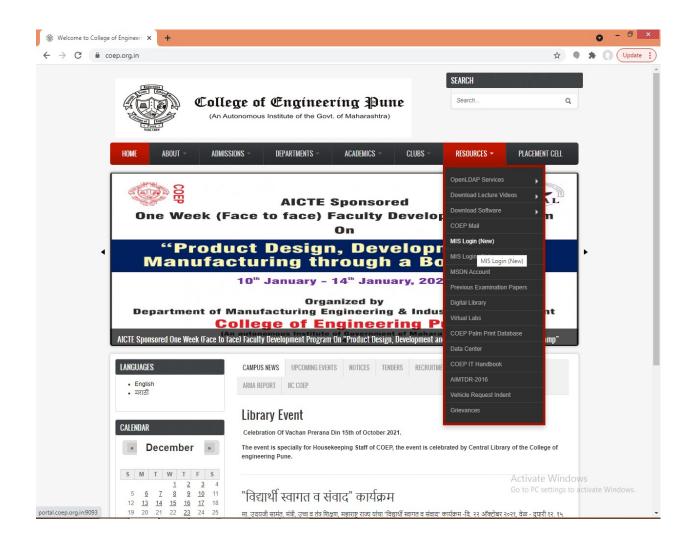

### Go to COEP Website https://www.coep.org.in/

Resources >> MIS Login(New)



## Click on New User



### For MIS Password generation

You can generate your MIS Password Using below steps,

- New User >> Register as "Student"
- Email Id >> "COEP mail"
- Date of Birth >> 02/23/2000 (Please use this DOB you can update your DOB after login)
- Validate
- Please check your COEP mail for MIS password.



# Click on check box & then Sign up

Password is send to your COEP mail.

Please check your COEP mail for MIS Username & password.



# MIS Login

#### **Enter Username & Password**



# **For Subject Credit Registration**

Click on Academic >> Student Subject Credit Registration
Select all check box then click on Save botton.



# For enter your Information click on

# Registration >> Student Information