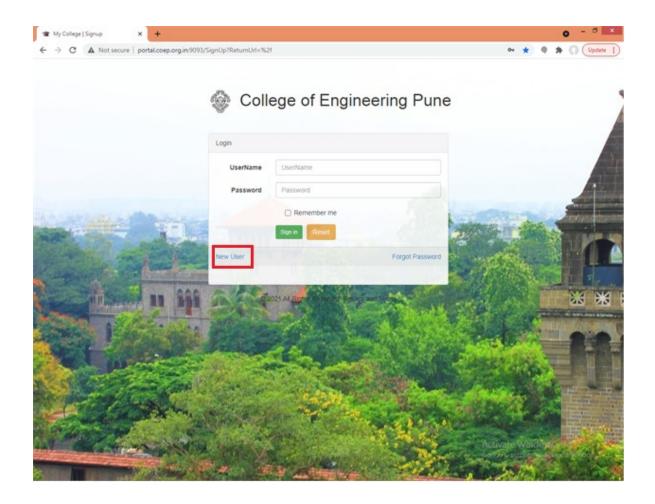

### Go to COEP Website https://www.coep.org.in/

Resources >> MIS Login(New)



## Click on New User



### For MIS Password generation

You can generate your MIS Password Using below steps,

- New User >> Register as "Student"
- Email Id >> "COEP mail"
- Date of Birth >> 02/23/2000 (Please use this DOB you can update your DOB after login)
- Validate
- Please check your COEP mail for MIS password.



# Click on check box & then Sign up

Password is send to your COEP mail.

Please check your COEP mail for MIS Username & password.



# MIS Login

#### **Enter Username & Password**



# **For Subject Credit Registration**

Click on Academic >> Student Subject Credit Registration
Select all check box then click on Save botton.



# For enter your Information click on

# Registration >> Student Information