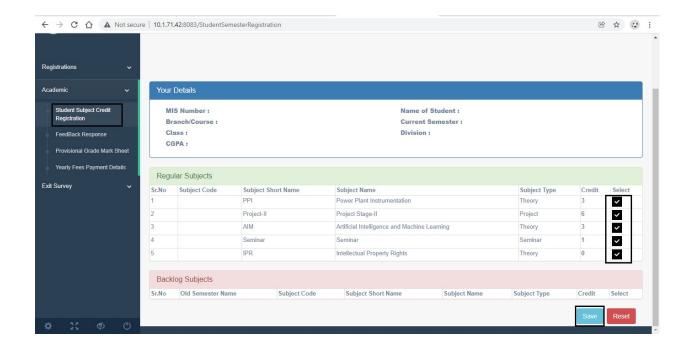

# **For Subject Credit Registration**

Click on Academic >> Student Subject Credit Registration
Select all check box then click on Save botton.