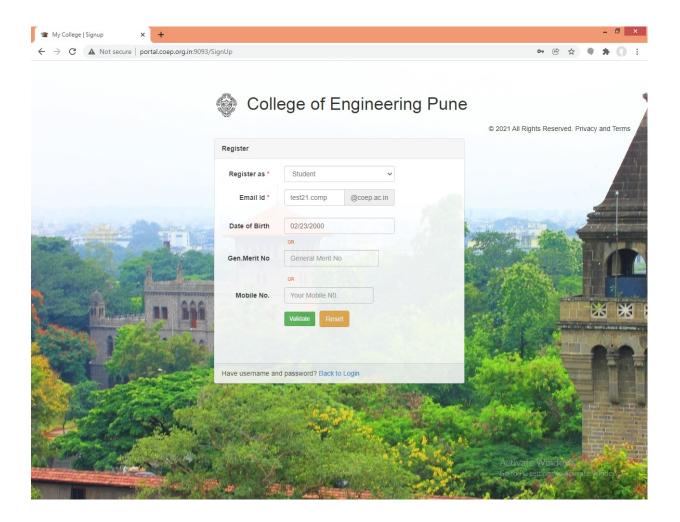

### For MIS Password generation

You can generate your MIS Password Using below steps,

- New User >> Register as "Student"
- Email Id >> "COEP mail"
- Date of Birth >> 02/23/2000 (Please use this DOB you can update your DOB after login)
- Validate
- Please check your COEP mail for MIS password.