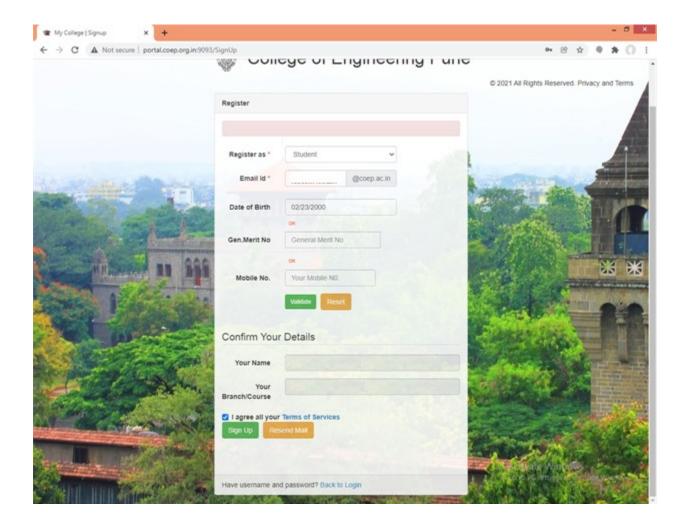

# Click on check box & then Sign up

Password is send to your COEP mail.

Please check your COEP mail for MIS Username & password.