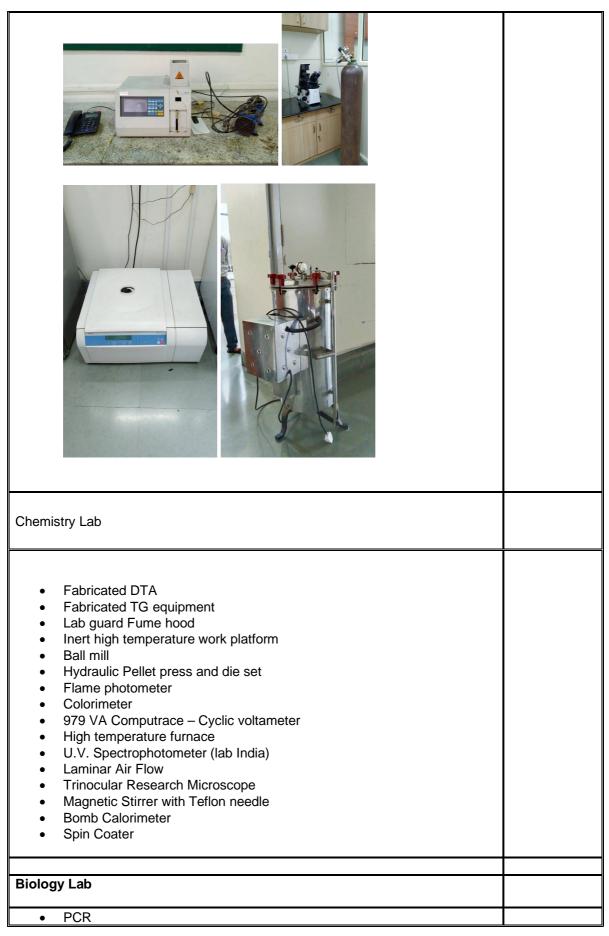

## Department wise equipment details

## **Applied Science Department**

| <ul> <li>Laminar Air Flow</li> <li>Cooling Centrifuge</li> <li>Vortex mixer</li> <li>Autoclave</li> <li>Plate Reader</li> <li>Centrifuge</li> <li>CO<sub>2</sub> Icubator</li> <li>Biosafety cabinet</li> <li>Microscope</li> <li>Inverted Microscope</li> </ul> |  |
|------------------------------------------------------------------------------------------------------------------------------------------------------------------------------------------------------------------------------------------------------------------|--|
|                                                                                                                                                                                                                                                                  |  |