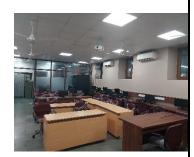

#### **Computer Lab 1 Old building**

ICT Facilities: LCD projector, Computer, LAN facility, Wi-Fi, Whiteboard, ACs.

## Computer Lab 2 Old building

**ICT Facilities:** LCD projector, Computer, LAN facility, Wi-Fi, Whiteboard, Digital interactive board, ACs.