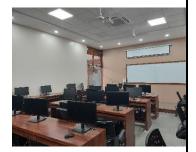

#### **Computer Lab 1 Old building**

ICT Facilities: LCD projector, Computer, LAN facility, Wi-Fi, Whiteboard, ACs.

## Computer Lab 2 Old building

**ICT Facilities:** LCD projector, Computer, LAN facility, Wi-Fi, Whiteboard, Digital interactive board, ACs.

## Computer Lab 3 New Building – First Floor

ICT Facilities: LCD projector, Computer, LAN facility, Wi-Fi, Whiteboard, ACs.

## Computer Lab 4 New Building – First Floor

ICT Facilities: LCD projector, Computer, LAN facility, Wi-Fi, Whiteboard, ACs.