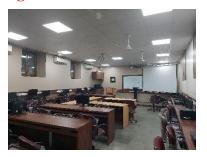

#### Conference Room New building-Ground Floor

**ICT Facilities:** LCD projector, Computer, LAN facility, Wi-Fi, whiteboard, Digital interactive board, Lecture capturingsystem (Digital Camera), Microphone, Speaker, ACs