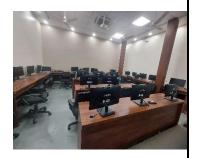

#### **Computer Lab 1 Old building**

ICT Facilities: LCD projector, Computer, LAN facility, Wi-Fi, Whiteboard, ACs.

## Computer Lab 3 New Building – First Floor

ICT Facilities: LCD projector, Computer, LAN facility, Wi-Fi, Whiteboard, ACs.

## Computer Lab 4 New Building – First Floor

ICT Facilities: LCD projector, Computer, LAN facility, Wi-Fi, Whiteboard, ACs.