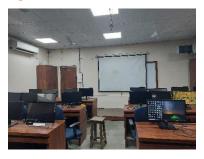

## Computer Lab 2 Old building

**ICT Facilities:** LCD projector, Computer, LAN facility, Wi-Fi, Whiteboard, Digital interactive board, ACs.