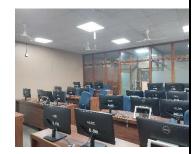

## Computer Lab 3 New Building – First Floor

ICT Facilities: LCD projector, Computer, LAN facility, Wi-Fi, Whiteboard, ACs.

## Computer Lab 4 New Building – First Floor

ICT Facilities: LCD projector, Computer, LAN facility, Wi-Fi, Whiteboard, ACs.