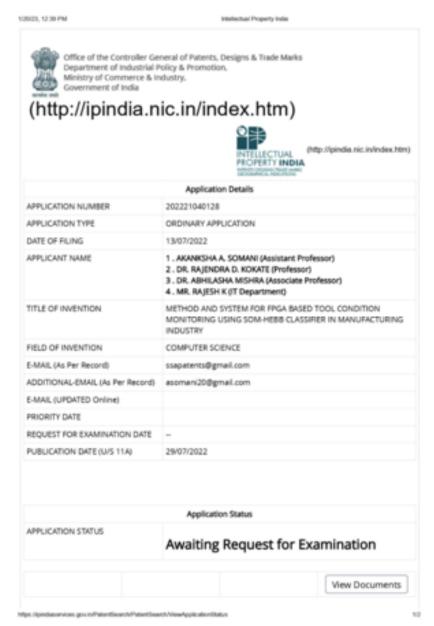

| SI.<br>No. | Patent<br>Application<br>No.           | Status of<br>Patent<br>(Published /<br>Granted) | Inventor/s Name                                                                                                                        | Title of the Patent                                                                                                  | Applicant/s<br>Name               | Patent Filed<br>Date<br>(DD/MM/YY<br>YY) | Patent Published Date / Granted Date (DD/MM/YYYY) | Patent Publication / Patent Granted Number | Assignee/s Name (Institute Affiliation/s at time of Application) |
|------------|----------------------------------------|-------------------------------------------------|----------------------------------------------------------------------------------------------------------------------------------------|----------------------------------------------------------------------------------------------------------------------|-----------------------------------|------------------------------------------|---------------------------------------------------|--------------------------------------------|------------------------------------------------------------------|
| 5          | Application<br>No.20211058<br>714      | Granted                                         | Abhishek Bhatt                                                                                                                         | Multimode Image<br>Fusion Technique<br>for Automated<br>Correlation<br>Identification in<br>Medical Images           | College of<br>Engineering<br>Pune |                                          | 03/11/2021                                        | Granted<br>Patent<br>number:202<br>1105871 | College of<br>Engineering Pune                                   |
| 6          | 2022/06580                             | Granted                                         | Vibha Vyas                                                                                                                             | A Convolutional<br>Neural Network-<br>Based Method<br>and System for<br>Associating Face<br>and Facial<br>Components | College of<br>Engineering<br>Pune | 04/08/2021                               | 20/04/2022                                        | 2021104946                                 | College of<br>Engineering Pune                                   |
| 7          |                                        | Granted                                         | Mukul Sutaone,<br>Rajendra Patil                                                                                                       | Optimal Resource<br>allocation in<br>Next-Generation<br>Heterogeneous<br>Mobile Network                              | College of<br>Engineering<br>Pune | 24/08/2021                               | 24/11/2021                                        | Patent<br>number:<br>2021107065            | College of<br>Engineering Pune                                   |
| 8          | Application<br>No.<br>2016210074<br>99 | Granted                                         | Dr. Parag Sadgir<br>Priyanand Agale                                                                                                    | Self-Purification<br>Based Polluted<br>Water<br>Purification                                                         | College of<br>Engineering<br>Pune | 03/03/2016                               | 28/04/2021                                        | Granted<br>Patent No.<br>365518            | College of<br>Engineering Pune                                   |
| 9          | 2212/MUM/<br>2014                      | Granted                                         | Banerjee<br>Siddhartha Sudhir,<br>Kulkarni Shreyas B.,<br>Jungare sarang S.,<br>Shirude Abhijit<br>Rajendra, Sapkal<br>Ashok, Ohol S S | An Arrangement<br>to Maintain<br>Stability of a body<br>Mounted on a<br>Rocker Bogie<br>Mechnism                     | College of<br>Engineering<br>Pune | 15/01/2016                               | 19/03/2021                                        | Granted<br>Patent<br>No.:362205            | College of<br>Engineering Pune                                   |