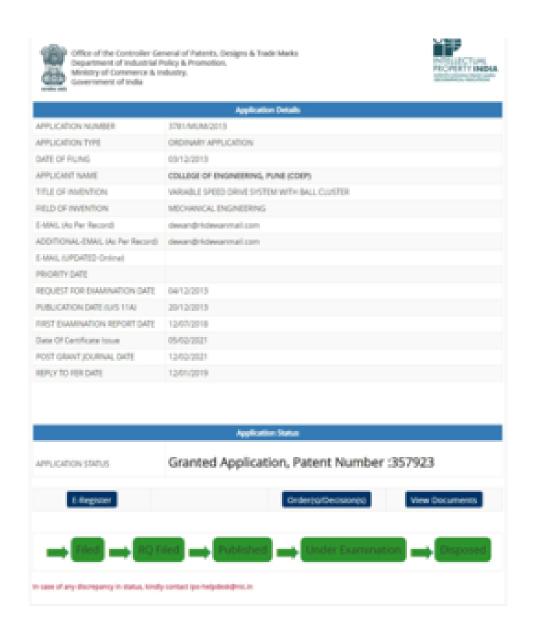

| SI.<br>No. | Patent<br>Application<br>No.            | Status of<br>Patent<br>(Published /<br>Granted) | Inventor/s Name                                                                                | Title of the<br>Patent                                                            | Applicant/s<br>Name               | Patent Filed<br>Date<br>(DD/MM/YY<br>YY) | Patent Published Date / Granted Date (DD/MM/YYYY) | Patent Publication / Patent Granted Number | Assignee/s Name (Institute Affiliation/s at time of Application) |
|------------|-----------------------------------------|-------------------------------------------------|------------------------------------------------------------------------------------------------|-----------------------------------------------------------------------------------|-----------------------------------|------------------------------------------|---------------------------------------------------|--------------------------------------------|------------------------------------------------------------------|
| 10         | Application<br>No:<br>3781/MUM/<br>2013 | Granted                                         | Dr. B.B.Ahuja, Mr.<br>S. R. Bahulikar                                                          | Variable Speed<br>Drive System with<br>Ball Cluster                               | College of<br>Engineering<br>Pune | 20/12/2013                               | 05/02/2021                                        | Granted<br>Patent No.<br>:357923           | College of<br>Engineering Pune                                   |
| 11         | Application<br>No:<br>1464/MUM/<br>2015 | Granted                                         | Mayur Sanas, Dr.<br>B.B.Ahuja, Dr. Arati<br>Mulay                                              | An Orthopaedic<br>Plaster Splint                                                  | College of<br>Engineering<br>Pune | 08/04/2015                               | 30/04/2021                                        | Granted<br>Patent No.<br>365828            | College of<br>Engineering Pune                                   |
| 12         | 3621/MUM/<br>2012                       | Granted                                         | B. N. Chaudhari, R.<br>T. Ugale and S.<br>Baka                                                 | Hybrid excited rotor structures for line start permanent                          | College of<br>Engineering<br>Pune | 15/02/2013                               | 11/08/2021                                        | Granted<br>Patent No.<br>:374267           | College of<br>Engineering Pune                                   |
| 13         |                                         | Granted                                         | Rupali Chopade,<br>Vinod Pachghare                                                             | A Sorted String Table Based Data Recovery Technique for Cassandra                 | College of<br>Engineering<br>Pune | 12/08/2021                               | 24/11/2021                                        | Patent<br>number:<br>2021105374            | College of<br>Engineering Pune                                   |
| 14         |                                         | Granted                                         | Shyamal Satish<br>Virnodkar, Vinod<br>Pachghare                                                | A System for<br>Water Stress<br>Identification In<br>Crops And<br>Method There Of | College of<br>Engineering<br>Pune | 22/06/2021                               | 28/07/2021                                        | Patent<br>number:<br>2021103519            | College of<br>Engineering Pune                                   |
| 15         |                                         | Granted                                         | D N<br>Sonawane,Jayant<br>Pawar,Kiran<br>Diwate,Geeta<br>Karande,S.<br>Awachkar<br>D K Agrawal | Disinfecting and<br>Sterilizing Tray                                              | College of<br>Engineering<br>Pune | 10/12/2020                               | 10/11/2021                                        | Design No.<br>336098-001                   | College of<br>Engineering Pune                                   |