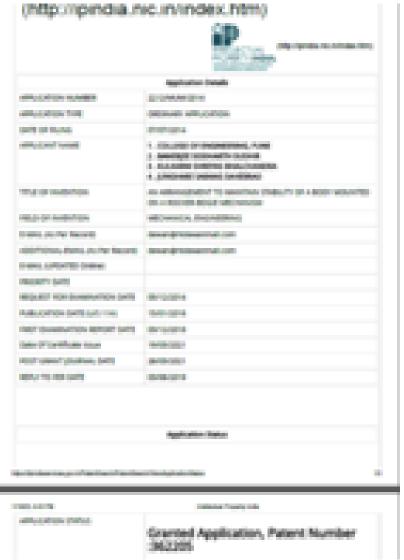

| SI.<br>No. | Patent<br>Application<br>No.             | Status of<br>Patent<br>(Published /<br>Granted) | Inventor/s Name                                                                                                    | Title of the<br>Patent                                                                             | Applicant/s<br>Name               | Patent Filed<br>Date<br>(DD/MM/YY<br>YY) | Patent Published Date / Granted Date (DD/MM/YYYY) | Patent Publication / Patent Granted Number | Assignee/s Name<br>(Institute<br>Affiliation/s at<br>time of<br>Application) |
|------------|------------------------------------------|-------------------------------------------------|--------------------------------------------------------------------------------------------------------------------|----------------------------------------------------------------------------------------------------|-----------------------------------|------------------------------------------|---------------------------------------------------|--------------------------------------------|------------------------------------------------------------------------------|
|            |                                          |                                                 |                                                                                                                    | <b>2021- Pate</b>                                                                                  | ents Gran                         | ted                                      |                                                   |                                            |                                                                              |
| 1          | Application<br>No.<br>409/MUM/2<br>013   | Granted                                         | Dr. S. N. Sapali, Dr.<br>Sandeep Kale                                                                              | Unidirectional<br>Wind Turbine                                                                     | College of<br>Engineering<br>Pune | 12/02/2013                               | 29/09/2021                                        | Granted<br>Patent No.<br>378209            | College of<br>Engineering Pune                                               |
| 2          | Application<br>No.:<br>2212/MUM/<br>2014 | Granted                                         | Dr S. S. Ohol;<br>Banerjee Siddharth<br>Sudhir; Kulkarni<br>Shreyas<br>Bhalchandra;<br>Junghare Sarang<br>Sahebrao | An Arrangement<br>To Maintain<br>Stability Of A<br>Body Mounted<br>On A Rocker-<br>Bogie Mechanism | College of<br>Engineering<br>Pune | 07/07/2014                               | 19/03/2021                                        | Granted<br>Patent No. :<br>362205          | College of<br>Engineering Pune                                               |
| 3          | Application<br>No:<br>2021100238         | Granted                                         | Dr Girish Lakhekar,<br>Dr L M waghmare,<br>Dr Dipali Shende                                                        | Adaptive Spatial<br>Trajectory<br>Tracking Control<br>for Autonomous<br>Underwater<br>Vehicle      | College of<br>Engineering<br>Pune |                                          | 31/03/2021                                        | Granted<br>Patent<br>number:<br>2021100238 | College of<br>Engineering Pune                                               |
| 4          | Application<br>No.<br>2022/01523         | Granted                                         | PAWAR Manju Dhanraj, KOKATE, R. D. DESHMANE, Anil K, Gosavi, Vinodpur Rampuri SABLE, Ganeshi                       | An Automatic<br>Speech Emotion<br>Recognition<br>System                                            | College of<br>Engineering<br>Pune | 03/02/2022                               | 25/05/2022                                        |                                            | College of<br>Engineering Pune                                               |