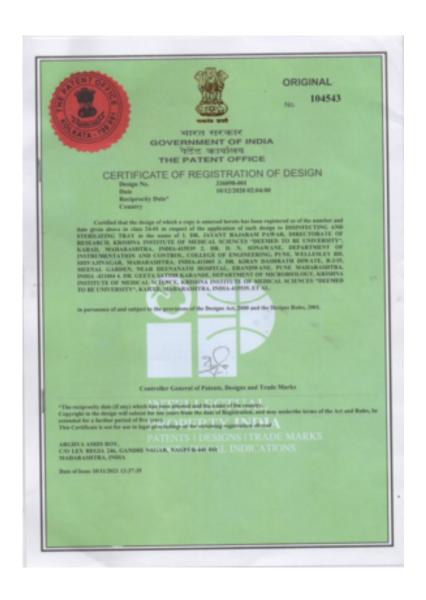

| SI.<br>No. | Patent<br>Application<br>No.            | Status of<br>Patent<br>(Published /<br>Granted) | Inventor/s Name                                                                                | Title of the<br>Patent                                                            | Applicant/s<br>Name               | Patent Filed<br>Date<br>(DD/MM/YY<br>YY) | Patent Published Date / Granted Date (DD/MM/YYYY) | Patent Publication / Patent Granted Number | Assignee/s Name (Institute Affiliation/s at time of Application) |
|------------|-----------------------------------------|-------------------------------------------------|------------------------------------------------------------------------------------------------|-----------------------------------------------------------------------------------|-----------------------------------|------------------------------------------|---------------------------------------------------|--------------------------------------------|------------------------------------------------------------------|
| 10         | Application<br>No:<br>3781/MUM/<br>2013 | Granted                                         | Dr. B.B.Ahuja, Mr.<br>S. R. Bahulikar                                                          | Variable Speed<br>Drive System with<br>Ball Cluster                               | College of<br>Engineering<br>Pune | 20/12/2013                               | 05/02/2021                                        | Granted<br>Patent No.<br>:357923           | College of<br>Engineering Pune                                   |
| 11         | Application<br>No:<br>1464/MUM/<br>2015 | Granted                                         | Mayur Sanas, Dr.<br>B.B.Ahuja, Dr. Arati<br>Mulay                                              | An Orthopaedic<br>Plaster Splint                                                  | College of<br>Engineering<br>Pune | 08/04/2015                               | 30/04/2021                                        | Granted<br>Patent No.<br>365828            | College of<br>Engineering Pune                                   |
| 12         | 3621/MUM/<br>2012                       | Granted                                         | B. N. Chaudhari, R.<br>T. Ugale and S.<br>Baka                                                 | Hybrid excited rotor structures for line start permanent                          | College of<br>Engineering<br>Pune | 15/02/2013                               | 11/08/2021                                        | Granted<br>Patent No.<br>:374267           | College of<br>Engineering Pune                                   |
| 13         |                                         | Granted                                         | Rupali Chopade,<br>Vinod Pachghare                                                             | A Sorted String Table Based Data Recovery Technique for Cassandra                 | College of<br>Engineering<br>Pune | 12/08/2021                               | 24/11/2021                                        | Patent<br>number:<br>2021105374            | College of<br>Engineering Pune                                   |
| 14         |                                         | Granted                                         | Shyamal Satish<br>Virnodkar, Vinod<br>Pachghare                                                | A System for<br>Water Stress<br>Identification In<br>Crops And<br>Method There Of | College of<br>Engineering<br>Pune | 22/06/2021                               | 28/07/2021                                        | Patent<br>number:<br>2021103519            | College of<br>Engineering Pune                                   |
| 15         |                                         | Granted                                         | D N<br>Sonawane,Jayant<br>Pawar,Kiran<br>Diwate,Geeta<br>Karande,S.<br>Awachkar<br>D K Agrawal | Disinfecting and<br>Sterilizing Tray                                              | College of<br>Engineering<br>Pune | 10/12/2020                               | 10/11/2021                                        | Design No.<br>336098-001                   | College of<br>Engineering Pune                                   |