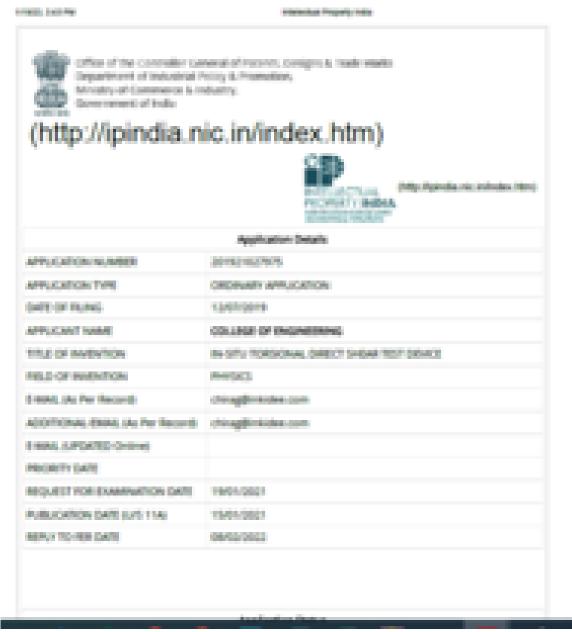

Patents Published in 2021: 9

Patents Granted in 2021: 16

#### **Proofs for Patents Published**

Patents Published in 2021: 9

Patents Published in 2021: 9

Patents Published in 2021: 9 Patents Granted in 2021: 16

| (12) PATENT APPLICATION PUBLICATION            | (21) Application No.201921045241 A |  |
|------------------------------------------------|------------------------------------|--|
| (19) INDIA                                     |                                    |  |
| (22) Date of filing of Application: 07/11/2019 | (43) Publication Date: 14/05/2021  |  |