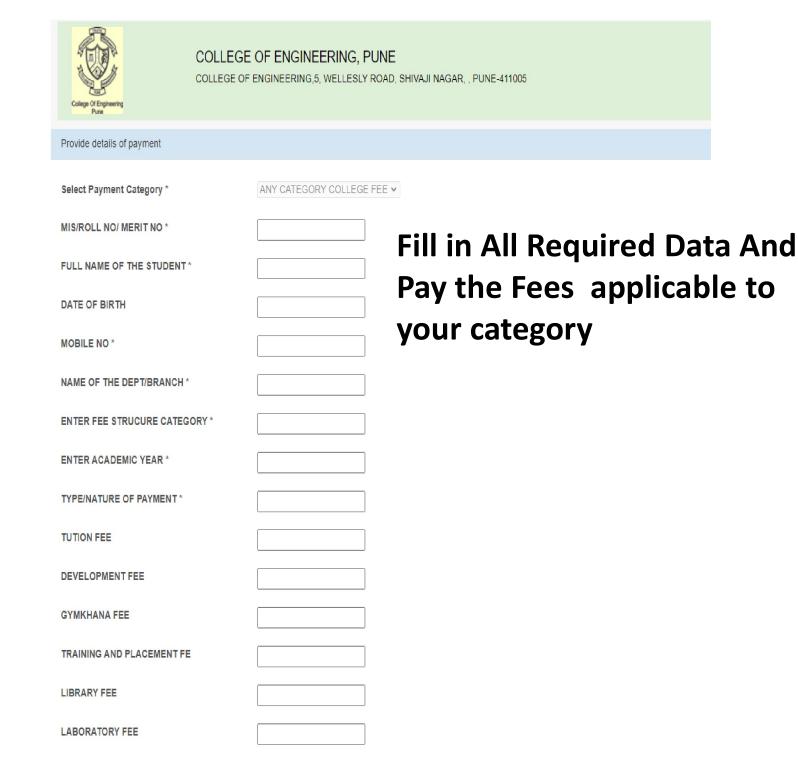

#### State Bank Collect - State Bank Mops

| State Bank Collect / State Bank Collect                                                                                                                                                  | C• Exit                                                                                |                                               |  |  |  |  |  |  |  |
|------------------------------------------------------------------------------------------------------------------------------------------------------------------------------------------|----------------------------------------------------------------------------------------|-----------------------------------------------|--|--|--|--|--|--|--|
| State Bank Collect                                                                                                                                                                       |                                                                                        | 19-Oct-2022 [11:43 AM IST]                    |  |  |  |  |  |  |  |
| COLLEGE OF ENGINEERING, PUNE<br>COLLEGE OF ENGINEERING,5, WELLESLY ROAD, SHIVAJI NAGAR, , PUNE-411005                                                                                    |                                                                                        |                                               |  |  |  |  |  |  |  |
| Provide details of payment                                                                                                                                                               |                                                                                        |                                               |  |  |  |  |  |  |  |
| Select Payment Category *                                                                                                                                                                | Select Category 🔻                                                                      |                                               |  |  |  |  |  |  |  |
| <ul> <li>Mandatory fields are marked with an asterisk (*)</li> <li>The payment structure document if available wil</li> <li>Date specified(if any) should be in the format of</li> </ul> | Select Category<br>ANY CATEGORY COLLEGE FEE                                            |                                               |  |  |  |  |  |  |  |
| © State Bank of India                                                                                                                                                                    | CONSULTANCY / LESTING FEE<br>Charges for Duplicate Semester Grade Report<br>Course Fee | Privacy Statement   Disclosure   Terms of Use |  |  |  |  |  |  |  |